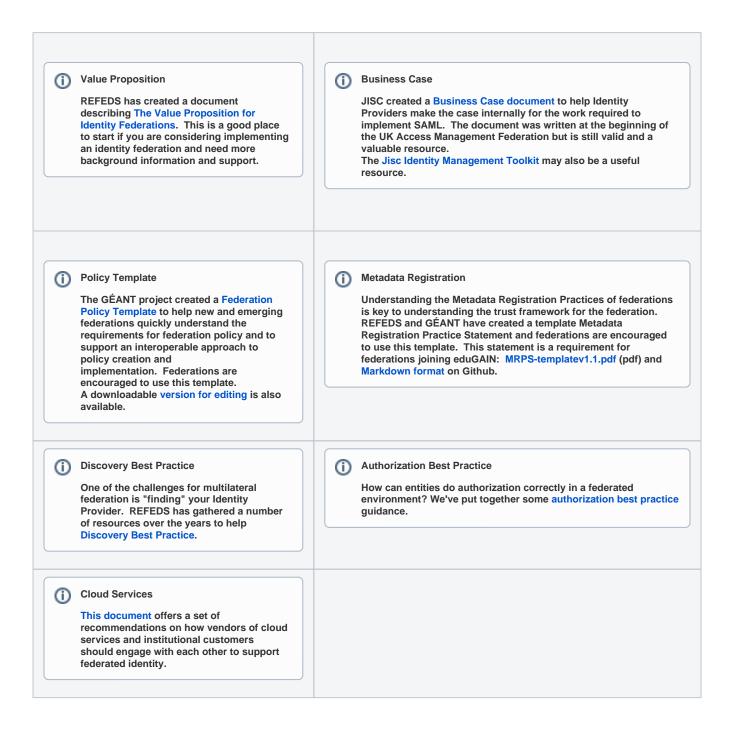

## **Federation-Best-Practice Home**

REFEDS offers a wide range of advice and guidance on best practice for research and education federations. This space is divided into the following sections: